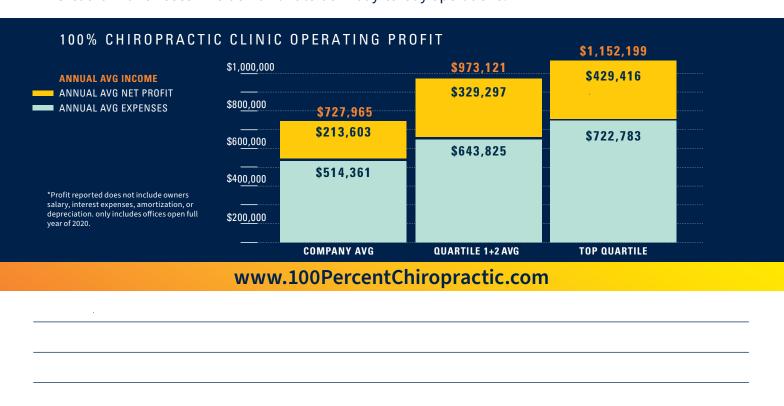

## 719,217,0895

CHELSEY@100PERCENTDOC.COM

DRBRANDON@100PERCENTDOC.COM

WWW.100PERCENTFRANCHISE.COM



- One of Inc Magazine's Fastest Growing Private Companies, Entrepreneur Magazines Top New Franchises.
- Units hit profitability on average between 1st and 2nd full quarters after opening.
- \$50k franchise fee, multi-unit discounts available.
- Extensive on-going doctor and staff training and accountability systems: daily statistic monitoring, weekly remote motivational meetings, and quarterly "Tribe" destination presentations.
- Our team includes: in-house billing team, interior designers, social media marketing experts, IT support, realtors, doctor and staff trainers, graphic designers, and much more.
- Great for franchisees who don't want to be in day-to-day operations!